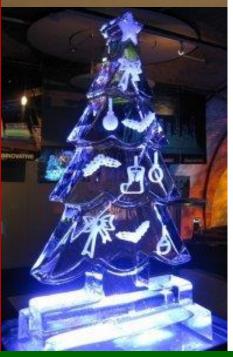

Providing a unique environment for guests to communicate and bond, this hands-on event involves flair and precision. After an inspirational demonstration from our resident professional, teams will have the opportunity to 'try their hands' at carving a masterpiece ice sculpture!

Using the carving kits provided, including chisels, leather gloves and goggles, teams must follow the directions given by the instructors to successfully carve their very own creation.

An event with a difference, Ice Sculpting provides a fully bespoke experience that challenges individuals to observe and retain information - then use their acquired knowledge in a creative and productive way with instant visual results.