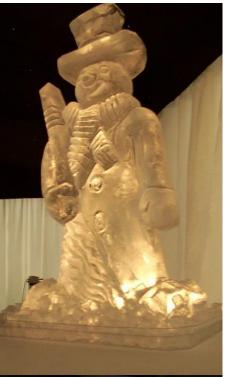

Providing a unique environment for guests to communicate and bond, this hands-on event involves flair and precision. After an inspirational demonstration from our resident professional, teams will have the opportunity to 'try their hands' at carving a masterpiece ice sculpture!

Using the carving kits provided, including chisels, leather gloves and goggles, teams must follow the directions given by the instructors to successfully carve their very own creation.

An event with a difference, Ice Sculpting provides a fully bespoke experience that challenges individuals to observe and retain information - then use their acquired knowledge in a creative and productive way with instant visual results.