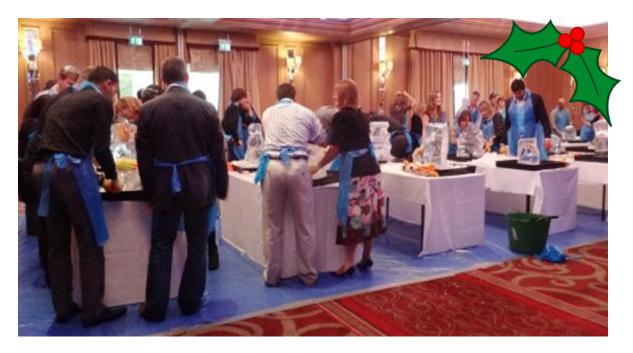

Providing a unique environment for guests to communicate and bond, this hands-on event involves flair and precision. After an inspirational demonstration from our resident professional, teams will have the opportunity to 'try their hands' at carving a masterpiece ice sculpture!

Using the carving kits provided, including chisels, leather gloves and goggles, teams must follow the directions given by the instructors to successfully carve their very own creation.

An event with a difference, Ice Sculpting provides a fully bespoke experience that challenges individuals to observe and retain information - then use their acquired knowledge in a creative and productive way with instant visual results.